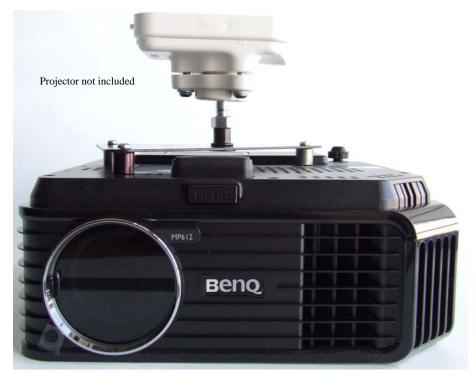

## CUSTOM CEILING MOUNT FOR BENQ MP612/622 SERIES VIDEO PROJECTOR

ULTRA/187W

## Introducing Australia's only ceiling mount custom designed for the BENQ MP612/622 series video projector.

- Fully assembled ready-to-use—no preassembly required.
- Hassle-free mounting with direct coupling to projector screw fixings.
- Save up to 75% on installation time compared to universal mounts.
- Compact, low cost design for ultimate adjustability.
- Full range of optional accessories (extension poles, etc) to suit every application.